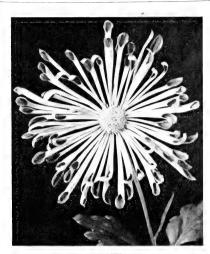

**PALI**—A very delicate pink spider with long ribbon-like petals cascading downward from a full center of a darker shade. The open, hooked tips curl gracefully upward. Is a tall grower with stiff stem and excellent foliage. Matures Nov. 1st. See illustration above.